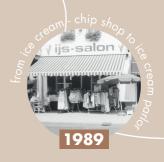

# 40 YEARS OF CLEVERS TO MELT FROM

In 1985, a sweet adventure began in Grubbenvorst. Theo and Mill Clevers took over Theo's parents' friture, which served soft-serve ice cream in addition to fries. But their dream extended further. They added Schöller scoop ice cream and introduced a small, tasty ice cream menu.

Yet there remained a desire for more: in 1989 they decided to focus entirely on artisanal scoop ice cream in addition to soft ice cream and the friture disappeared. A bold move, but it turned out to be a hit. More and more people came to Grubbenvorst - on foot, by bike or by car - to taste that special ice cream.