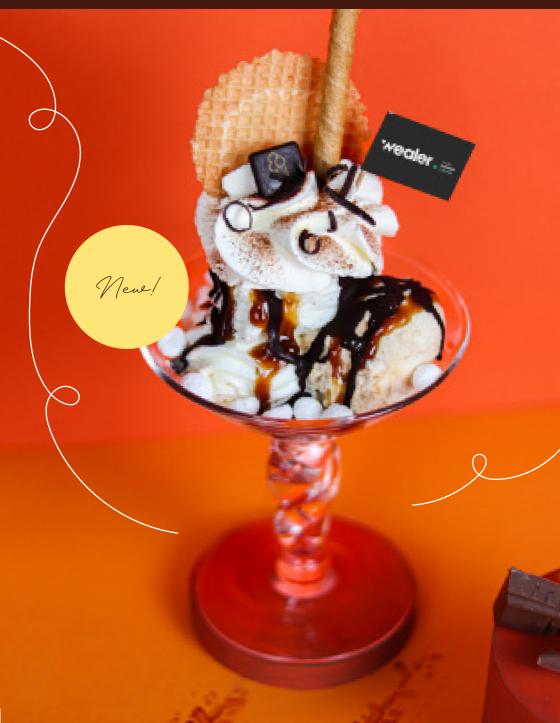

#### karatella-Wealercoupe | 8,95

stracciatella and caramel ice cream, vanilla soft serve, chocolate dip, caramel sauce and whipped cream

## WEALER X CLEVERS LIMBURG PRIDE

Together towards a tasteful experience!

Two proud Limburg brands have entered into a collaboration.

This has resulted in a tasteful creation: the Karatella-Wealercoupe.This cooperation reinforces the brand values of both companies: entrepreneurship, quality, innovation, connection and convenience.

Because mobility is not something everyone can take for granted, we donate € 0.25 of every Karatella-Wealercoupe sold to the Princess Beatrix Muscle Fund.