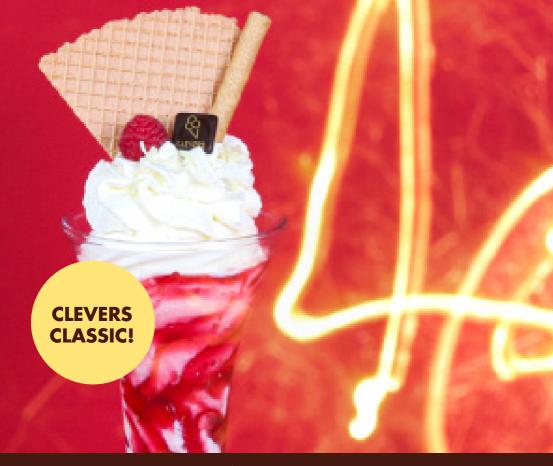

What started with the sale of soft ice cream through a window on the Lottumseweg in Grubbenvorst, was continued in 1985 by Theo and Mill Clevers in their friture ice cream parlour. In addition to the home-made fries that were sold, Clevers soft ice cream was served here for the first time on the terrace in an ice cream coupe: the one and only Clevers soft ice sorbet.

To this day, the same recipe is still used for the soft ice cream as 40 years ago. A true Clevers Classic!