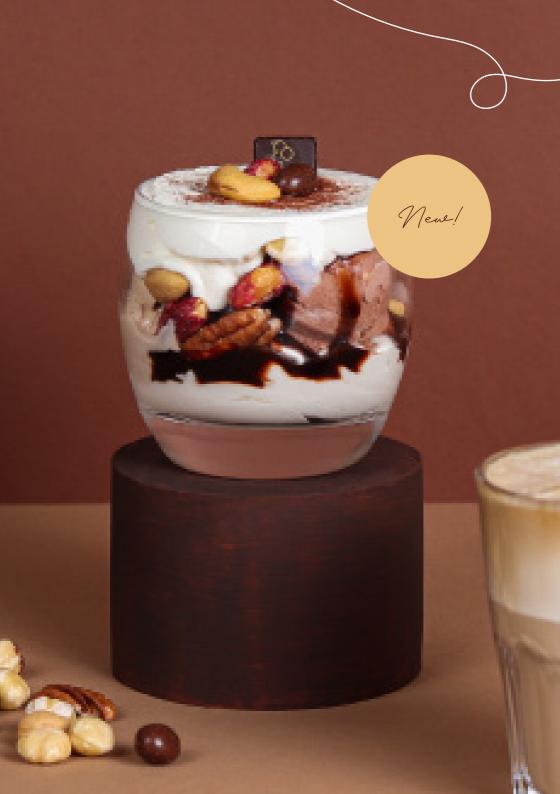

#### punaise | 16,75

hazelnut, walnut, cookie, hazelnut praline, chocolate, stracciatella and truffle ice cream, Clevers nut mix and whipped cream

#### notenbalk | 10,50

walnut, hazelnut, hazelnut praline and truffle ice cream, Clevers nut mix and whipped cream